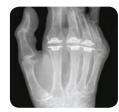

#### **Common Assessments**

- Implant Integration & Fixation
- Disease Severity
- Extent of Cartilage Repair
- Joint Space & Alignment
- Fracture Healing
- Fusion Status

### Analysis

- Specialized Qualitative Scoring
- 3D Segmentation
- MR Relaxation Mapping
- Cartilage Thickness Mapping
- qCT Bone Density Analysis
- Fracture Risk Assessment